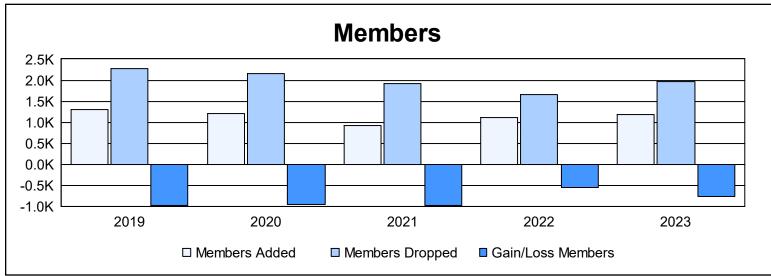

| Year      | New<br>Clubs | Dropped<br>Clubs | Gain/<br>Loss<br>Clubs | New<br>Members | Charter<br>Members | Reinstate<br>Members | Transfer<br>Members | Total<br>Member<br>Added | Total<br>Members<br>Dropped | Gain/<br>Loss<br>Members |
|-----------|--------------|------------------|------------------------|----------------|--------------------|----------------------|---------------------|--------------------------|-----------------------------|--------------------------|
| 2018-2019 | 0            | 7                | -7                     | 1,244          | 0                  | 18                   | 43                  | 1,305                    | 2,274                       | -969                     |
| 2019-2020 | 0            | 4                | -4                     | 1,138          | 0                  | 27                   | 28                  | 1,193                    | 2,145                       | -952                     |
| 2020-2021 | 0            | 7                | -7                     | 877            | 2                  | 23                   | 16                  | 918                      | 1,907                       | -989                     |
| 2021-2022 | 0            | 9                | -9                     | 1,055          | 4                  | 12                   | 29                  | 1,100                    | 1,655                       | -555                     |
| 2022-2023 | 1            | 12               | -11                    | 1,087          | 41                 | 23                   | 37                  | 1,188                    | 1,959                       | -771                     |
| Average   | 0            | 8                | -8                     | 1,080          | 9                  | 21                   | 31                  | 1,141                    | 1,988                       | -847                     |